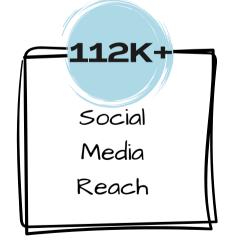

rate leadership and responsibility by raising animals, creating art, and engaging in educational opportunities. The fair provides an invaluable opportunity for local youth to learn valuable skills while engaging with their peers and the community in a fun & safe atmosphere.

Looking ahead to 2025, the Boone County Fair is expected to continue its tradition of combining fun and education. In addition to the popular events, like the demolition derby and livestock shows, there will be new events planned this year, including Johnny Rockett's Cycle Circus Live and the Flying Cortes - a high-flying trapeze act. We also are looking forward to bringing a horse arena to the NERP which allows the Boone County 4-H Horse Show to return to the fair after a number of years.

# 2024 FAIR IN NUMBERS











# 2025 PARTNERSHIP OPPORTUNITIES

|                                     | Presenting<br>Limit 1 | Premium<br>Event<br>Limited | Full Day<br>Limited | Event/<br>Livestock Barn<br>Limited | Livestock<br>Champion<br>Limited | Blue<br>Ribbon<br>Unlimited | Friend of<br>the Fair<br>Unlimited |
|-------------------------------------|-----------------------|-----------------------------|---------------------|-------------------------------------|----------------------------------|-----------------------------|------------------------------------|
| Price                               | \$7,500               | \$5,000                     | \$2,500+            | \$1,250                             | \$500+                           | \$500                       | \$250