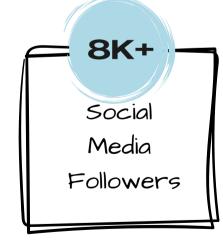

strate leadership and responsibility by raising animals, creating art, and engaging in educational opportunities. The fair provides an invaluable opportunity for local youth to learn valuable skills while engaging with their peers and the community in a fun & safe atmosphere.

Looking ahead to 2025, the Boone County Fair is expected to continue its tradition of combining fun and education. In addition to the popular events, like the demolition derby and livestock shows, there will be new events planned this year, including Johnny Rockett's Cycle Circus Live and the Flying Cortes - a high-flying trapeze act. We also are looking forward to bringing a horse arena to the NERP which allows the Boone County 4-H Horse Show to return to the fair after a number of years.

# 2024 FAIR IN NUMBERS











# 2025 PARTNERSHIP OPPORTUNITIES

|                                     | Presenting<br>Limit 1 | Premium<br>Event<br>Limited | Full Day<br>Limited | Event/<br>Livestock Barn<br>Limited | Livestock<br>Champion<br>Limited | Blue<br>Ribbon<br>Unlimited | Friend of<br>the Fair<br>Unlimited |
|-------------------------------------|-----------------------|-----------------------------|---------------------|-------------------------------------|----------------------------------|-----------------------------|------------------------------------|
| Price                               | \$7,500               | \$5,000                     | \$2,500+            | \$1,250                             | \$500+                           | \$500                       | \$250