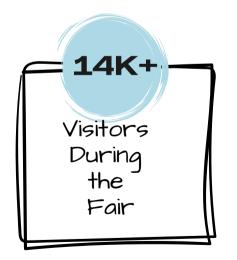

onstrate leadership and responsibility by raising animals, creating art, and engaging in educational opportunities. The fair provides an invaluable opportunity for local youth to learn valuable skills while engaging with their peers and the community in a fun & safe atmosphere.

Looking ahead to 2025, the Boone County Fair is expected to continue its tradition of combining fun and education. In addition to the popular events, like the demolition derby and livestock shows, there will be new events planned this year, including Johnny Rockett's Cycle Circus Live and the Flying Cortes - a high-flying trapeze act. We also are looking forward to bringing a horse arena to the NERP which allows the Boone County 4-H Horse Show to return to the fair after a number of years.

# 2024 FAIR IN NUMBERS











# 2025 PARTNERSHIP OPPORTUNITIES

|                                     | Presenting<br>Limit 1 | Premium<br>Event<br>Limited | Full Day<br>Limited | Event/<br>Livestock Barn<br>Limited | Livestock<br>Champion<br>Limited | Blue<br>Ribbon<br>Unlimited | Friend of<br>the Fair<br>Unlimited |
|-------------------------------------|-----------------------|-----------------------------|---------------------|-------------------------------------|----------------------------------|-----------------------------|------------------------------------|
| Price                               | \$7,500               | \$5,000                     | \$2,500+            | \$1,250                             | \$500+                           | \$500                       | \$250